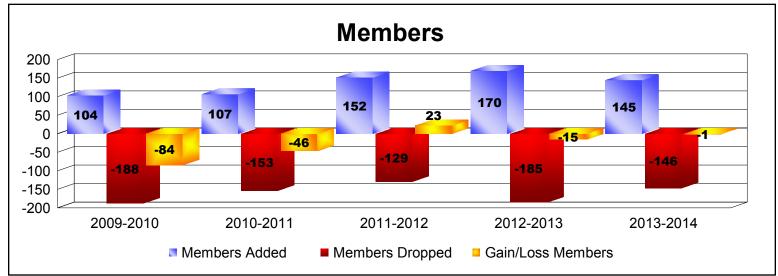

District 9 EC As of June 2014 Cumulative

| Year      | New<br>Clubs | Dropped<br>Clubs | Gain/<br>Loss<br>Clubs | New<br>Members | Charter<br>Members | Reinstate<br>Members | Transfer<br>Members | Total<br>Member<br>Added | Total<br>Members<br>Dropped | Gain/<br>Loss<br>Members |
|-----------|--------------|------------------|------------------------|----------------|--------------------|----------------------|---------------------|--------------------------|-----------------------------|--------------------------|
| 2009-2010 | 0            | -1               | -1                     | 96             | 0                  | 6                    | 2                   | 104                      | -188                        | -84                      |
| 2010-2011 | 0            | -2               | -2                     | 90             | 0                  | 11                   | 6                   | 107                      | -153                        | -46                      |
| 2011-2012 | 1            | 0                | 1                      | 101            | 37                 | 3                    | 11                  | 152                      | -129                        | 23                       |
| 2012-2013 | 1            | -1               | 0                      | 130            | 22                 | 5                    | 13                  | 170                      | -185                        | -15                      |
| 2013-2014 | 0            | 0                | 0                      | 139            | 0                  | 2                    | 4                   | 145                      | -146                        | -1                       |
| Average   | 0            | -1               | 0                      | 111            | 12                 | 5                    | 7                   | 136                      | -160                        | -25                      |