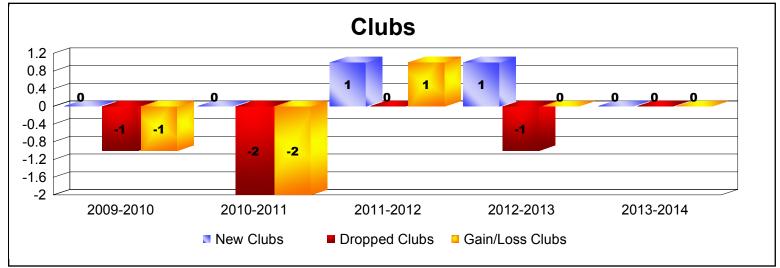

District 9 EC As of June 2014 Cumulative

| Year      | New<br>Clubs | Dropped<br>Clubs | Gain/<br>Loss<br>Clubs | New<br>Members | Charter<br>Members | Reinstate<br>Members | Transfer<br>Members | Total<br>Member<br>Added | Total<br>Members<br>Dropped | Gain/<br>Loss<br>Members |
|-----------|--------------|------------------|------------------------|----------------|--------------------|----------------------|---------------------|--------------------------|-----------------------------|--------------------------|
| 2009-2010 | 0            | -1               | -1                     | 96             | 0                  | 6                    | 2                   | 104                      | -188                        | -84                      |
| 2010-2011 | 0            | -2               | -2                     | 90             | 0                  | 11                   | 6                   | 107                      | -153                        | -46                      |
| 2011-2012 | 1            | 0                | 1                      | 101            | 37                 | 3                    | 11                  | 152                      | -129                        | 23                       |
| 2012-2013 | 1            | -1               | 0                      | 130            | 22                 | 5                    | 13                  | 170                      | -185                        | -15                      |
| 2013-2014 | 0            | 0                | 0                      | 139            | 0                  | 2                    | 4                   | 145                      | -146                        | -1                       |
| Average   | 0            | -1               | 0                      | 111            | 12                 | 5                    | 7                   | 136                      | -160                        | -25                      |